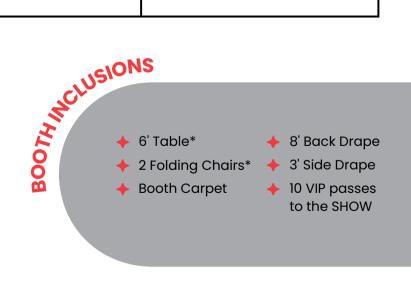

## **Exhibitor Booth Rates**

Take a look at our 2025 booth rates and inclusions to determine which option is best for your facility or company.

| BOOTH SIZE<br>(sq ft.) | EARLY BIRD RATE +GST<br>(November 27, 2024 - January 15, 2025) | REGULAR RATE +GST<br>(January 16, 2025 - March 6, 2025) |
|------------------------|----------------------------------------------------------------|---------------------------------------------------------|
| 100                    | \$1,235 + \$300 Prize Donation                                 | \$1,570                                                 |
| 200                    | \$2,240 + \$600 Prize Donation                                 | \$2,915                                                 |
| 300                    | \$3,315 + \$600 Prize Donation                                 | \$3,990                                                 |
| 400                    | \$4,325 + \$900 Prize Donation                                 | \$5,335                                                 |
| 500                    | \$5,350 + \$900 Prize Donation                                 | \$6,350                                                 |
| 600                    | \$6,235 + \$1,200 Prize Donation                               | \$7,585                                                 |
| 700                    | \$7,135 + \$1,200 Prize Donation                               | \$8,480                                                 |